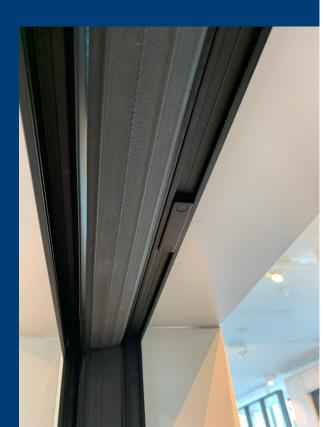

## **Trigger an action**

Monitor all your relevant windows, doors and sliding doors with integrated magnetic contacts. An interruption of the reed-contact will trigger an alarm system or can turn off heating, ventilation or air-conditioning system (HVAC) to save energy.

## Certification

Validated and certified magnet contacts for official alarm system integration in coörperation with reliable partners.