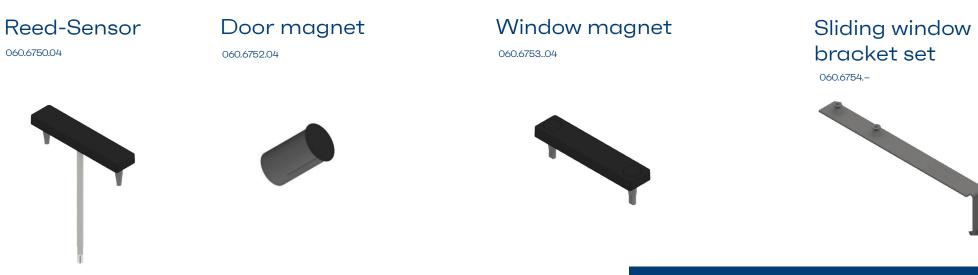

#### **ARTICLE OVERVIEW**

### SPECIFICATIONS

| ARTICLE                           | 060.6750.04                                                                                                                                                                                                                                             | 060.6751/060.6757                                                                                                                                                                                                                        |
|-----------------------------------|---------------------------------------------------------------------------------------------------------------------------------------------------------------------------------------------------------------------------------------------------------|------------------------------------------------------------------------------------------------------------------------------------------------------------------------------------------------------------------------------------------|
| Color reed-contact                | Black                                                                                                                                                                                                                                                   |                                                                                                                                                                                                                                          |
| Contact functions                 | Normally closed (NC)                                                                                                                                                                                                                                    |                                                                                                                                                                                                                                          |
| Approvals                         | <ul> <li>INCERT B-582-0013;</li> <li>EN 50131-2-6 Grade 2 (EN-<br/>-ST-000102)</li> <li>Environmental class<br/>(EN50130-5:2011) IIIA</li> <li>VDS Class B (G 116504)</li> <li>SBSC Class 2 - Environmental<br/>class II SSF 1014 v5 (9-216)</li> </ul> | <ul> <li>INCERT B-582-0013</li> <li>EN 50131-2-6 Grade 2 (ENST-000093)</li> <li>Environmental class (EN50130-5:2011) IIIA</li> <li>VDS Class B (G 199523)</li> <li>SBSC Class 2 - Environmental class III SSF 1014 v5 (9-215)</li> </ul> |
| Contact rating                    | 48 VDC / 500 mA / 10 VA                                                                                                                                                                                                                                 |                                                                                                                                                                                                                                          |
| Magnet type                       | Alnico 5                                                                                                                                                                                                                                                |                                                                                                                                                                                                                                          |
| Connection                        | Cable - 6 m - Ø 3,4 mm, 4x0,182 mm²                                                                                                                                                                                                                     |                                                                                                                                                                                                                                          |
| Housing material                  | ABS Plastic                                                                                                                                                                                                                                             |                                                                                                                                                                                                                                          |
| Color magnets                     | Black                                                                                                                                                                                                                                                   | Stainless steel                                                                                                                                                                                                                          |
| Operating temperature range       | -40°C and +70°C                                                                                                                                                                                                                                         |                                                                                                                                                                                                                                          |
| Housing protection class          | IP 67                                                                                                                                                                                                                                                   |                                                                                                                                                                                                                                          |
| Contact dimensions (L x W x H) mm | 60.5 x 5.0 x 13.7 mm                                                                                                                                                                                                                                    | 60.1 x 9.0 x 9.2 mm                                                                                                                                                                                                                      |