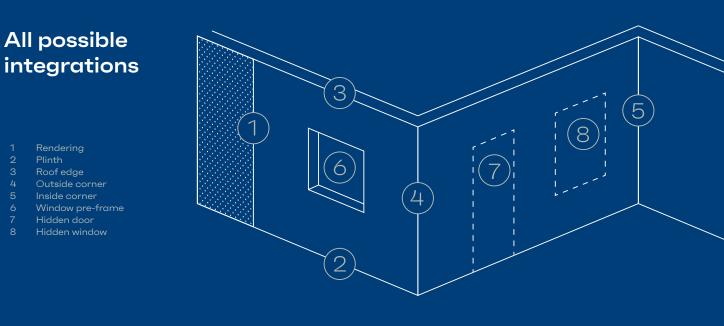

## $\cancel{a}$ Endless design options

Paralline can be seamlessly connected to or combined with any element of the building's façade - including windows and doors. Use the profiles horizontally or vertically, in subtle or more pronounced depth variations or in a combination of various styles for a unique look: the design options are close to endless. Moreover, all profiles are available in a number of high-quality powder-coated and anodised finishes, for that custom finishing touch.

#### Sustainable solutions

Paralline is your perfect partner in crime to boost the sustainability of your building or renovation project. An insulation layer can be installed behind the Paralline façade cladding for optimal energy efficiency. When installed in overlap with our windows or doors, Paralline acts as a sunblind so cooling the building requires less energy.

Next to the insulation benefits, the system is also easy to disassemble and recycle, and thus provides an answer to the increasing demand for circular façade solutions.