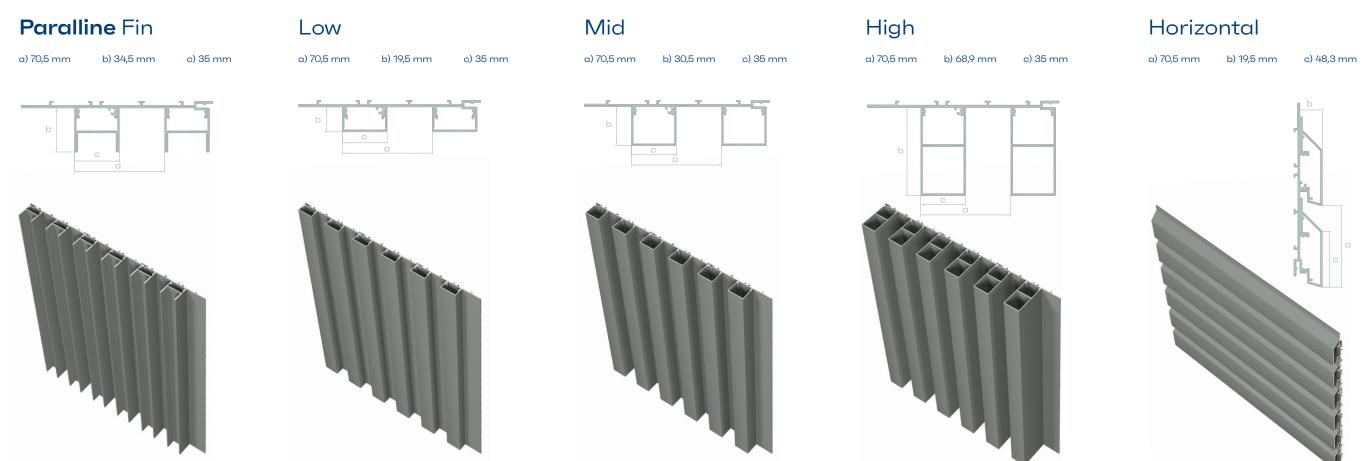

## Paralline Combo

## $\cancel{a}$ Endless design options

Paralline can be seamlessly connected to or combined with any element of the building's façade - including windows and doors. Use the profiles horizontally or vertically, in subtle or more pronounced depth variations or in a combination of various styles for a unique look: the design options are close to endless. Moreover, all profiles are available in a number of high-quality powder-coated and anodised finishes, for that custom finishing touch.