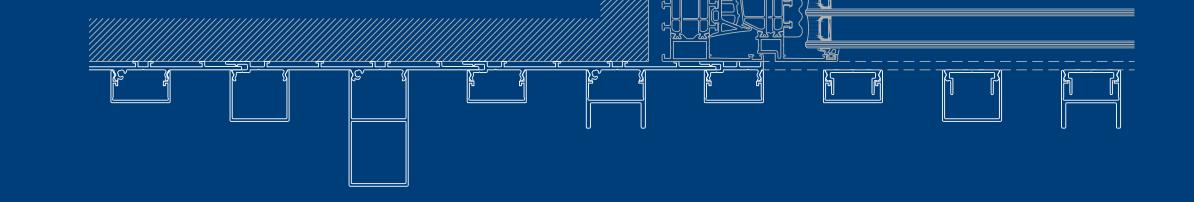

# Ease of fabrication & installation

Paralline can be installed with a clever substructure for both horizontal (A) or vertical (B) cladding variants, which means it can be done by a single installer. It also enables fast alignment of the façade cladding, even with imperfections in the construction of the building. The finished Paralline cladding will always be perfectly aligned. Last but not least, Paralline can also be assembled in the shop as pre-fab elements, making the installation onsite even faster, especially useful when producing ribbon windows.