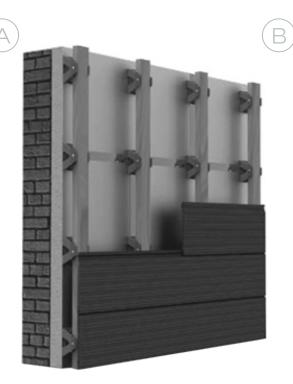

# Ease of fabrication & installation

Paralline can be installed with a clever substructure for both horizontal (A) or vertical (B) cladding variants, which means it can be done by a single installer. It also enables fast alignment of the façade cladding, even with imperfections in the construction of the building. The finished Paralline cladding will always be perfectly aligned. Last but not least, Paralline can also be assembled in the shop as pre-fab elements, making the installation onsite even faster, especially useful when producing ribbon windows.