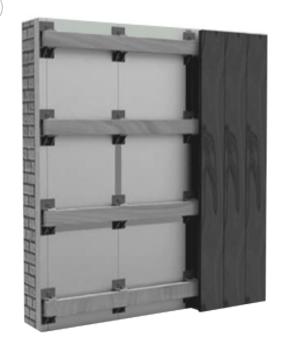

# Ease of fabrication & installation

Paralline can be installed with a clever substructure for both horizontal (A) or vertical (B) cladding variants, which means it can be done by a single installer. It also enables fast alignment of the façade cladding, even with imperfections in the construction of the building. The finished Paralline cladding will always be perfectly aligned. Last but not least, Paralline can also be assembled in the shop as pre-fab elements, making the installation onsite even faster, especially useful when producing ribbon windows.