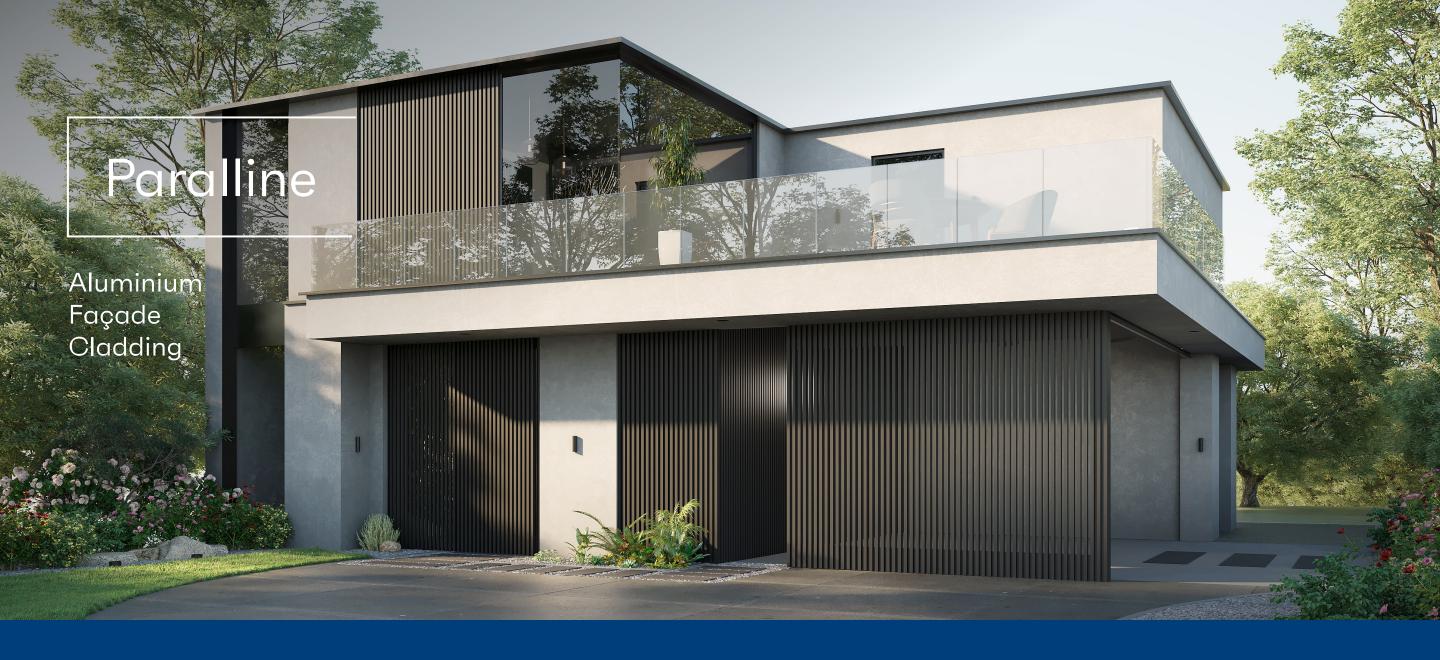

# Little effort, to make your home unique

Paralline aluminum façade cladding effortlessly combines contemporary design with elegant aesthetics and sustainable solutions. The new product line allows architects and other professionals to create one-of-a-kind homes and buildings with a limited set of profiles. Paralline builds on over 50 years of experience in the production of aluminum joinery and is available in a range of styles for a variety of applications.

## $\cancel{a}$ Endless design options

Paralline can be seamlessly connected to or combined with any element of the building's façade - including windows and doors. Use the profiles horizontally or vertically, in subtle or more pronounced depth variations or in a combination of various styles for a unique look: the design options are close to endless. Moreover, all profiles are available in a number of high-quality powder-coated and anodised finishes, for that custom finishing touch.